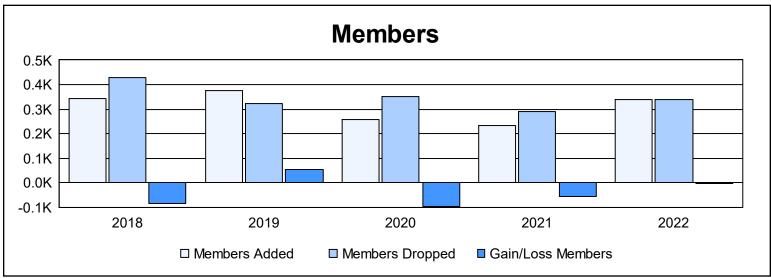

District 2 S5 As of June 2022 Cumulative

| Year      | New<br>Clubs | Dropped<br>Clubs | Gain/<br>Loss<br>Clubs | New<br>Members | Charter<br>Members | Reinstate<br>Members | Transfer<br>Members | Total<br>Member<br>Added | Total<br>Members<br>Dropped | Gain/<br>Loss<br>Members |
|-----------|--------------|------------------|------------------------|----------------|--------------------|----------------------|---------------------|--------------------------|-----------------------------|--------------------------|
| 2017-2018 | 2            | 2                | 0                      | 280            | 48                 | 4                    | 12                  | 344                      | 429                         | -85                      |
| 2018-2019 | 1            | 1                | 0                      | 285            | 25                 | 16                   | 48                  | 374                      | 321                         | 53                       |
| 2019-2020 | 0            | 0                | 0                      | 225            | 2                  | 13                   | 16                  | 256                      | 351                         | -95                      |
| 2020-2021 | 0            | 2                | -2                     | 212            | 2                  | 11                   | 9                   | 234                      | 289                         | -55                      |
| 2021-2022 | 0            | 3                | -3                     | 297            | 8                  | 15                   | 18                  | 338                      | 339                         | -1                       |
| Average   | 1            | 2                | -1                     | 260            | 17                 | 12                   | 21                  | 309                      | 346                         | -37                      |